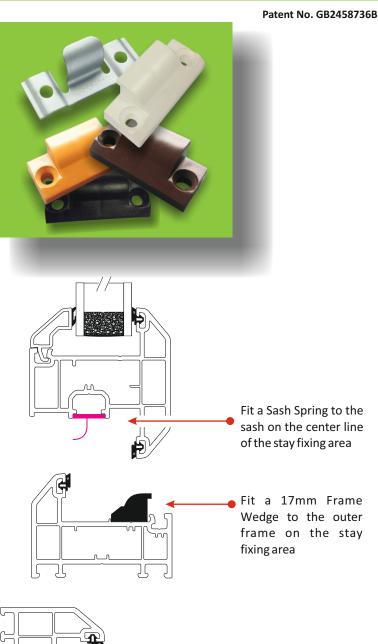

Locate the components on the stay fixing area as shown in both diagrams.

This position is a universal fixing point and will enable the **Sash Seal** to be used on all PVCu, Aluminum, and Timber frames.

One **Sash Seal** set will give adequate seal if fix centrally on the hinge stile.